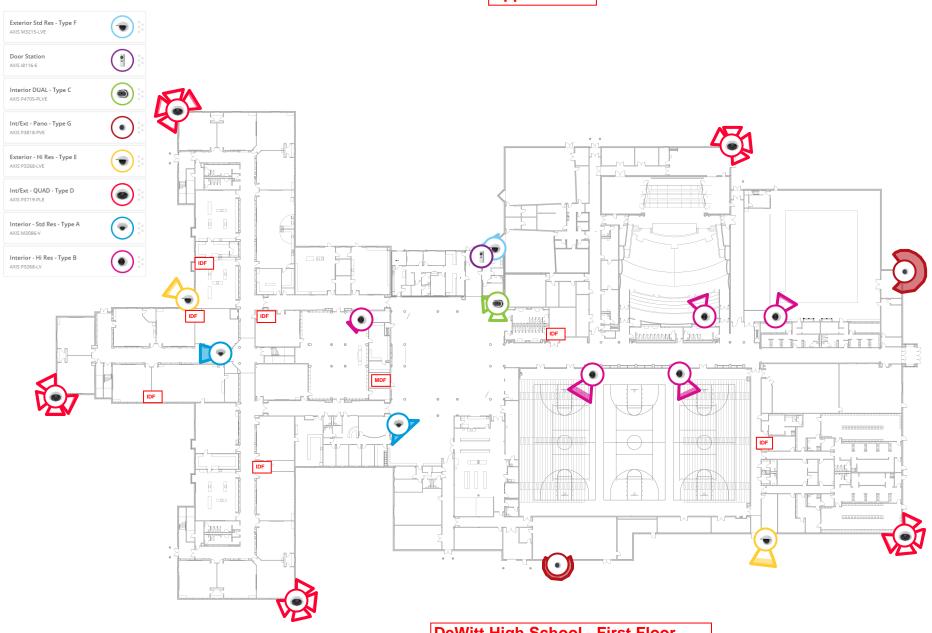

#### Appendix A - Camera Schedule

|                            | Interior Std.<br>Resolution<br>Camera Type A | Interior High<br>Resolution<br>Camera Type B | Interior<br>Multidirectional<br>DUAL<br>Camera Type C | Interior<br>Multidirectional<br>QUAD<br>Camera Type D | Exterior High<br>Resolution<br>Camera Type E | Exterior<br>Standard<br>Resolution<br>Camera Type F | Interior/Exterior<br>Panoramic<br>180/360 degree<br>Camera Type G | Video Door<br>Station | Total New<br>Cameras | Reuse Existing IP<br>Cameras | Total All Cameras |
|----------------------------|----------------------------------------------|----------------------------------------------|-------------------------------------------------------|-------------------------------------------------------|----------------------------------------------|-----------------------------------------------------|-------------------------------------------------------------------|-----------------------|----------------------|------------------------------|-------------------|
| DeWitt High School         | 3                                            | 5                                            | 1                                                     | 5                                                     | 2                                            | 1                                                   | 2                                                                 | 1                     | 20                   |                              |                   |
| DeWitt Middle School       | 5                                            | 5                                            | 1                                                     | 1                                                     | 6                                            | 1                                                   | 0                                                                 | 2                     | 21                   |                              |                   |
| Fuerstenau ECC             | 2                                            | 3                                            | 0                                                     | 1                                                     | 0                                            | 1                                                   | 0                                                                 | 2                     | 9                    |                              |                   |
| Herbison Woods Elementary  | 0                                            | 1                                            | 0                                                     | 0                                                     | 7                                            | 1                                                   | 0                                                                 | 1                     | 10                   |                              |                   |
| Schavey Road Elementary    | 0                                            | 1                                            | 0                                                     | 1                                                     | 4                                            | 1                                                   | 0                                                                 | 1                     | 8                    |                              |                   |
| Scott Elementary           | 2                                            | 3                                            | 0                                                     | 2                                                     | 7                                            | 3                                                   | 1                                                                 | 1                     | 19                   |                              |                   |
| Transportation & Press Box | 0                                            | 0                                            | 0                                                     | 2                                                     | 6                                            | 0                                                   | 0                                                                 | 1                     | 9                    |                              |                   |
|                            | 12                                           | 18                                           | 2                                                     | 12                                                    | 32                                           | 8                                                   | 3                                                                 | 9                     | 96                   | 127                          | 223               |

# Furstenau Early Childhood Center

DeWitt High School - First Floor

**Herbison Woods Elementary School** 

**Shavey Elementary School** 