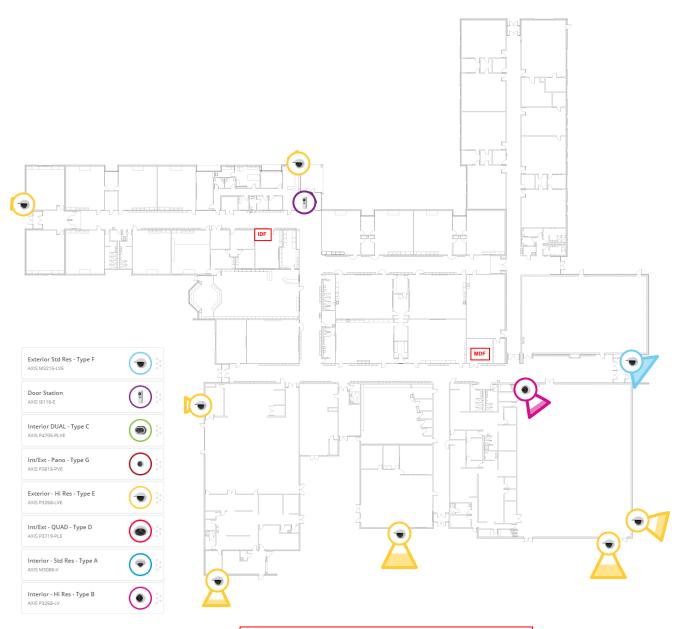

#### Appendix A - Camera Schedule

|                            | Interior Std.<br>Resolution<br>Camera Type A | Interior High<br>Resolution<br>Camera Type B | Interior<br>Multidirectional<br>DUAL<br>Camera Type C | Interior<br>Multidirectional<br>QUAD<br>Camera Type D | Exterior High<br>Resolution<br>Camera Type E | Exterior<br>Standard<br>Resolution<br>Camera Type F | Interior/Exterior<br>Panoramic<br>180/360 degree<br>Camera Type G | Video Door<br>Station | Total New<br>Cameras | Reuse Existing IP<br>Cameras | Total All Cameras |
|----------------------------|----------------------------------------------|----------------------------------------------|-------------------------------------------------------|-------------------------------------------------------|----------------------------------------------|-----------------------------------------------------|-------------------------------------------------------------------|-----------------------|----------------------|------------------------------|-------------------|
| DeWitt High School         | 3                                            | 5                                            | 1                                                     | 5                                                     | 2                                            | 1                                                   | 2                                                                 | 1                     | 20                   |                              |                   |
| DeWitt Middle School       | 5                                            | 5                                            | 1                                                     | 1                                                     | 6                                            | 1                                                   | 0                                                                 | 2                     | 21                   |                              |                   |
| Fuerstenau ECC             | 2                                            | 3                                            | 0                                                     | 1                                                     | 0                                            | 1                                                   | 0                                                                 | 2                     | 9                    |                              |                   |
| Herbison Woods Elementary  | 0                                            | 1                                            | 0                                                     | 0                                                     | 7                                            | 1                                                   | 0                                                                 | 1                     | 10                   |                              |                   |
| Schavey Road Elementary    | 0                                            | 1                                            | 0                                                     | 1                                                     | 4                                            | 1                                                   | 0                                                                 | 1                     | 8                    |                              |                   |
| Scott Elementary           | 2                                            | 3                                            | 0                                                     | 2                                                     | 7                                            | 3                                                   | 1                                                                 | 1                     | 19                   |                              |                   |
| Transportation & Press Box | 0                                            | 0                                            | 0                                                     | 2                                                     | 6                                            | 0                                                   | 0                                                                 | 1                     | 9                    |                              |                   |
|                            | 12                                           | 18                                           | 2                                                     | 12                                                    | 32                                           | 8                                                   | 3                                                                 | 9                     | 96                   | 127                          | 223               |