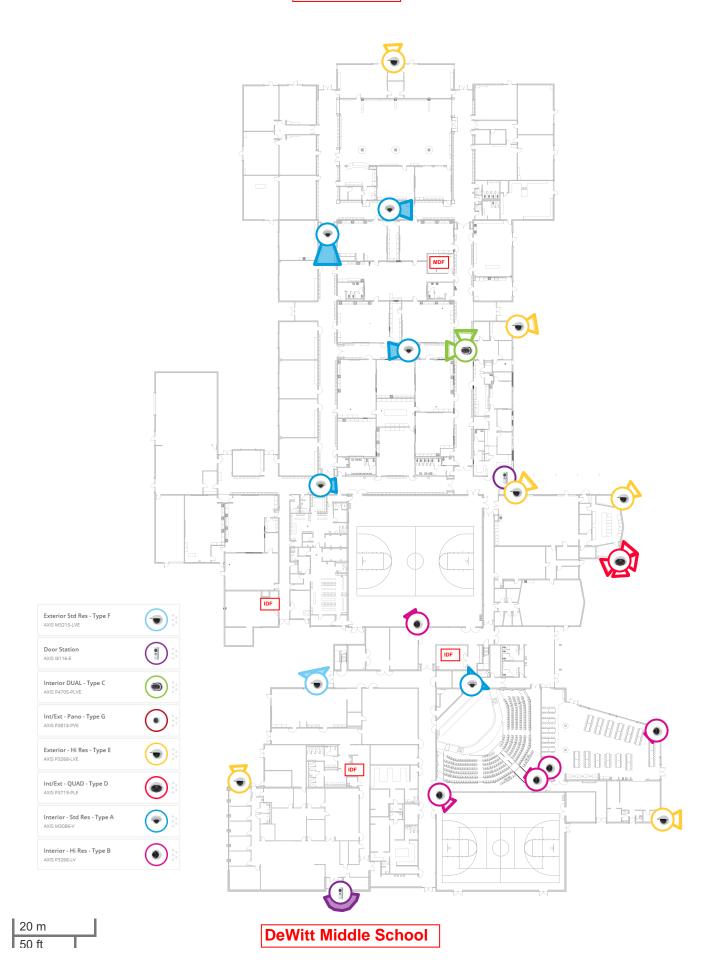

#### Appendix A - Camera Schedule

|                            | Interior Std.<br>Resolution<br>Camera Type A | Interior High<br>Resolution<br>Camera Type B | Interior<br>Multidirectional<br>DUAL<br>Camera Type C | Interior<br>Multidirectional<br>QUAD<br>Camera Type D | Exterior High<br>Resolution<br>Camera Type E | Exterior<br>Standard<br>Resolution<br>Camera Type F | Interior/Exterior<br>Panoramic<br>180/360 degree<br>Camera Type G | Video Door<br>Station | Total New<br>Cameras | Reuse Existing IP<br>Cameras | Total All Cameras |
|----------------------------|----------------------------------------------|----------------------------------------------|-------------------------------------------------------|-------------------------------------------------------|----------------------------------------------|-----------------------------------------------------|-------------------------------------------------------------------|-----------------------|----------------------|------------------------------|-------------------|
| DeWitt High School         | 3                                            | 5                                            | 1                                                     | 5                                                     | 2                                            | 1                                                   | 2                                                                 | 1                     | 20                   |                              |                   |
| DeWitt Middle School       | 5                                            | 5                                            | 1                                                     | 1                                                     | 6                                            | 1                                                   | 0                                                                 | 2                     | 21                   |                              |                   |
| Fuerstenau ECC             | 2                                            | 3                                            | 0                                                     | 1                                                     | 0                                            | 1                                                   | 0                                                                 | 2                     | 9                    |                              |                   |
| Herbison Woods Elementary  | 0                                            | 1                                            | 0                                                     | 0                                                     | 7                                            | 1                                                   | 0                                                                 | 1                     | 10                   |                              |                   |
| Schavey Road Elementary    | 0                                            | 1                                            | 0                                                     | 1                                                     | 4                                            | 1                                                   | 0                                                                 | 1                     | 8                    |                              |                   |
| Scott Elementary           | 2                                            | 3                                            | 0                                                     | 2                                                     | 7                                            | 3                                                   | 1                                                                 | 1                     | 19                   |                              |                   |
| Transportation & Press Box | 0                                            | 0                                            | 0                                                     | 2                                                     | 6                                            | 0                                                   | 0                                                                 | 1                     | 9                    |                              |                   |
|                            | 12                                           | 18                                           | 2                                                     | 12                                                    | 32                                           | 8                                                   | 3                                                                 | 9                     | 96                   | 127                          | 223               |