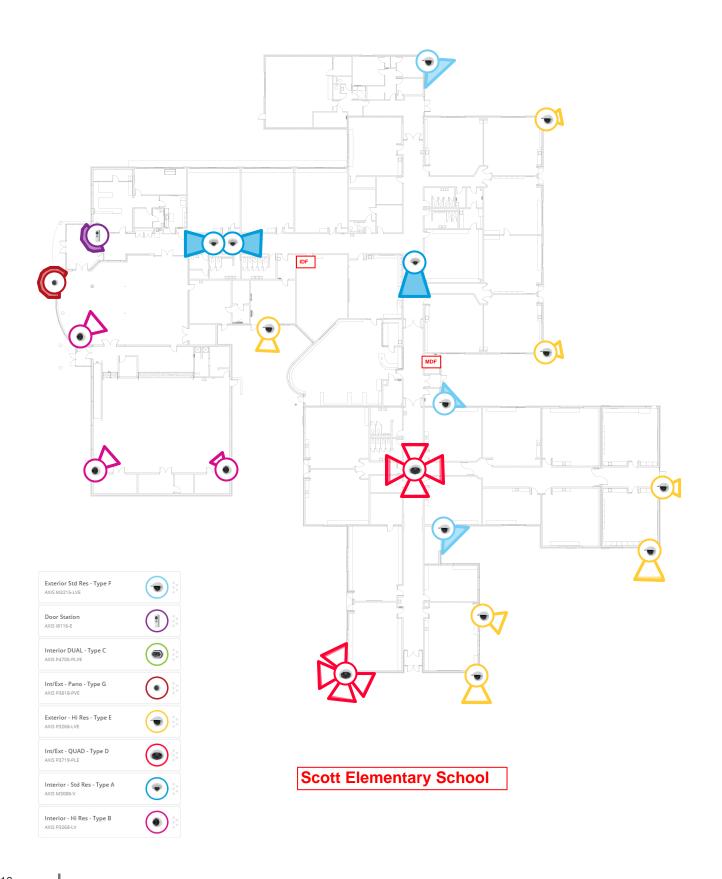

#### Appendix A - Camera Schedule

|                            | Interior Std.<br>Resolution<br>Camera Type A | Interior High<br>Resolution<br>Camera Type B | Interior<br>Multidirectional<br>DUAL<br>Camera Type C | Interior<br>Multidirectional<br>QUAD<br>Camera Type D | Exterior High<br>Resolution<br>Camera Type E | Exterior<br>Standard<br>Resolution<br>Camera Type F | Interior/Exterior<br>Panoramic<br>180/360 degree<br>Camera Type G | Video Door<br>Station | Total New<br>Cameras | Reuse Existing IP<br>Cameras | Total All Cameras |
|----------------------------|----------------------------------------------|----------------------------------------------|-------------------------------------------------------|-------------------------------------------------------|----------------------------------------------|-----------------------------------------------------|-------------------------------------------------------------------|-----------------------|----------------------|------------------------------|-------------------|
| DeWitt High School         | 3                                            | 5                                            | 1                                                     | 5                                                     | 2                                            | 1                                                   | 2                                                                 | 1                     | 20                   |                              |                   |
| DeWitt Middle School       | 5                                            | 5                                            | 1                                                     | 1                                                     | 6                                            | 1                                                   | 0                                                                 | 2                     | 21                   |                              |                   |
| Fuerstenau ECC             | 2                                            | 3                                            | 0                                                     | 1                                                     | 0                                            | 1                                                   | 0                                                                 | 2                     | 9                    |                              |                   |
| Herbison Woods Elementary  | 0                                            | 1                                            | 0                                                     | 0                                                     | 7                                            | 1                                                   | 0                                                                 | 1                     | 10                   |                              |                   |
| Schavey Road Elementary    | 0                                            | 1                                            | 0                                                     | 1                                                     | 4                                            | 1                                                   | 0                                                                 | 1                     | 8                    |                              |                   |
| Scott Elementary           | 2                                            | 3                                            | 0                                                     | 2                                                     | 7                                            | 3                                                   | 1                                                                 | 1                     | 19                   |                              |                   |
| Transportation & Press Box | 0                                            | 0                                            | 0                                                     | 2                                                     | 6                                            | 0                                                   | 0                                                                 | 1                     | 9                    |                              |                   |
|                            | 12                                           | 18                                           | 2                                                     | 12                                                    | 32                                           | 8                                                   | 3                                                                 | 9                     | 96                   | 127                          | 223               |