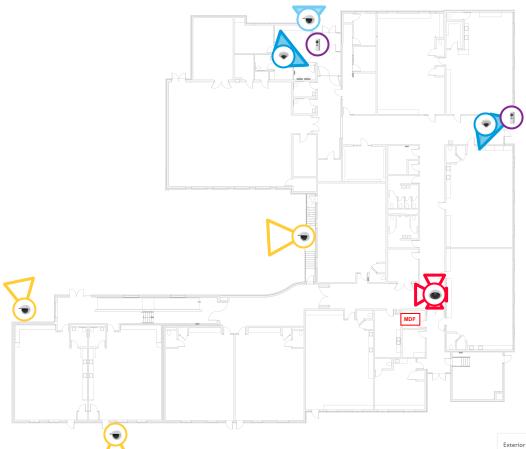

# Furstenau Early Childhood Center

DeWitt High School - First Floor

**Herbison Woods Elementary School** 

**Shavey Elementary School** 