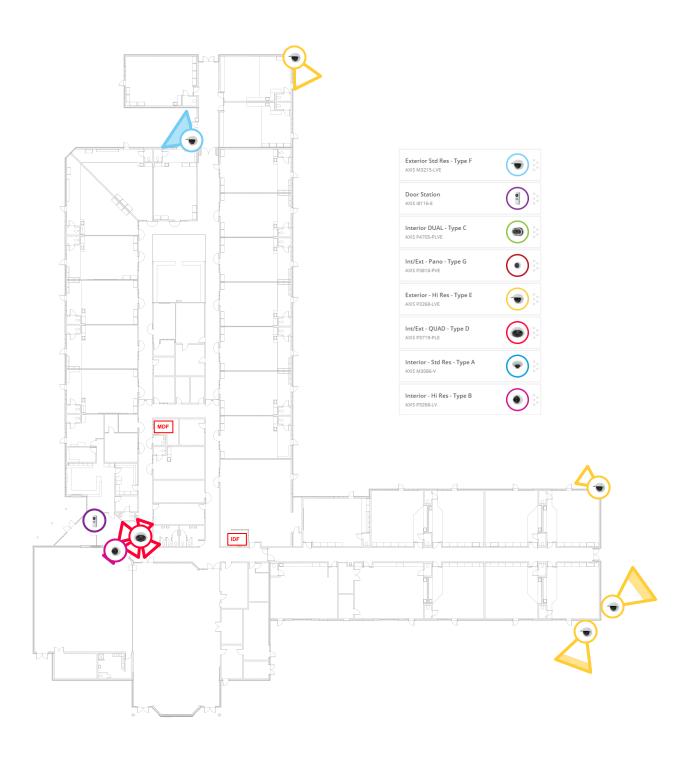

#### Appendix A - Camera Schedule

|                            | Interior Std.<br>Resolution<br>Camera Type A | Interior High<br>Resolution<br>Camera Type B | Interior<br>Multidirectional<br>DUAL<br>Camera Type C | Interior<br>Multidirectional<br>QUAD<br>Camera Type D | Exterior High<br>Resolution<br>Camera Type E | Exterior<br>Standard<br>Resolution<br>Camera Type F | Interior/Exterior<br>Panoramic<br>180/360 degree<br>Camera Type G | Video Door<br>Station | Total New<br>Cameras | Reuse Existing IP<br>Cameras | Total All Cameras |
|----------------------------|----------------------------------------------|----------------------------------------------|-------------------------------------------------------|-------------------------------------------------------|----------------------------------------------|-----------------------------------------------------|-------------------------------------------------------------------|-----------------------|----------------------|------------------------------|-------------------|
| DeWitt High School         | 3                                            | 5                                            | 1                                                     | 5                                                     | 2                                            | 1                                                   | 2                                                                 | 1                     | 20                   |                              |                   |
| DeWitt Middle School       | 5                                            | 5                                            | 1                                                     | 1                                                     | 6                                            | 1                                                   | 0                                                                 | 2                     | 21                   |                              |                   |
| Fuerstenau ECC             | 2                                            | 3                                            | 0                                                     | 1                                                     | 0                                            | 1                                                   | 0                                                                 | 2                     | 9                    |                              |                   |
| Herbison Woods Elementary  | 0                                            | 1                                            | 0                                                     | 0                                                     | 7                                            | 1                                                   | 0                                                                 | 1                     | 10                   |                              |                   |
| Schavey Road Elementary    | 0                                            | 1                                            | 0                                                     | 1                                                     | 4                                            | 1                                                   | 0                                                                 | 1                     | 8                    |                              |                   |
| Scott Elementary           | 2                                            | 3                                            | 0                                                     | 2                                                     | 7                                            | 3                                                   | 1                                                                 | 1                     | 19                   |                              |                   |
| Transportation & Press Box | 0                                            | 0                                            | 0                                                     | 2                                                     | 6                                            | 0                                                   | 0                                                                 | 1                     | 9                    |                              |                   |
|                            | 12                                           | 18                                           | 2                                                     | 12                                                    | 32                                           | 8                                                   | 3                                                                 | 9                     | 96                   | 127                          | 223               |