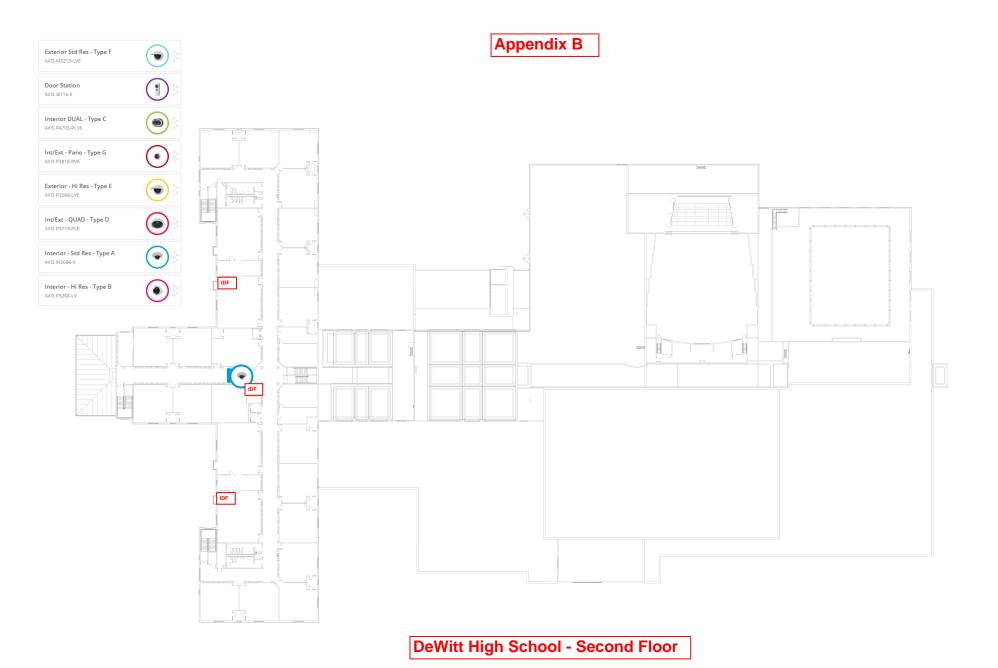

#### Appendix A - Camera Schedule

|                            | Interior Std.<br>Resolution<br>Camera Type A | Interior High<br>Resolution<br>Camera Type B | Interior<br>Multidirectional<br>DUAL<br>Camera Type C | Interior<br>Multidirectional<br>QUAD<br>Camera Type D | Exterior High<br>Resolution<br>Camera Type E | Exterior<br>Standard<br>Resolution<br>Camera Type F | Interior/Exterior<br>Panoramic<br>180/360 degree<br>Camera Type G | Video Door<br>Station | Total New<br>Cameras | Reuse Existing IP<br>Cameras | Total All Cameras |
|----------------------------|----------------------------------------------|----------------------------------------------|-------------------------------------------------------|-------------------------------------------------------|----------------------------------------------|-----------------------------------------------------|-------------------------------------------------------------------|-----------------------|----------------------|------------------------------|-------------------|
| DeWitt High School         | 3                                            | 5                                            | 1                                                     | 5                                                     | 2                                            | 1                                                   | 2                                                                 | 1                     | 20                   |                              |                   |
| DeWitt Middle School       | 5                                            | 5                                            | 1                                                     | 1                                                     | 6                                            | 1                                                   | 0                                                                 | 2                     | 21                   |                              |                   |
| Fuerstenau ECC             | 2                                            | 3                                            | 0                                                     | 1                                                     | 0                                            | 1                                                   | 0                                                                 | 2                     | 9                    |                              |                   |
| Herbison Woods Elementary  | 0                                            | 1                                            | 0                                                     | 0                                                     | 7                                            | 1                                                   | 0                                                                 | 1                     | 10                   |                              |                   |
| Schavey Road Elementary    | 0                                            | 1                                            | 0                                                     | 1                                                     | 4                                            | 1                                                   | 0                                                                 | 1                     | 8                    |                              |                   |
| Scott Elementary           | 2                                            | 3                                            | 0                                                     | 2                                                     | 7                                            | 3                                                   | 1                                                                 | 1                     | 19                   |                              |                   |
| Transportation & Press Box | 0                                            | 0                                            | 0                                                     | 2                                                     | 6                                            | 0                                                   | 0                                                                 | 1                     | 9                    |                              |                   |
|                            | 12                                           | 18                                           | 2                                                     | 12                                                    | 32                                           | 8                                                   | 3                                                                 | 9                     | 96                   | 127                          | 223               |

# Furstenau Early Childhood Center

DeWitt High School - First Floor

**Herbison Woods Elementary School** 

**Shavey Elementary School** 